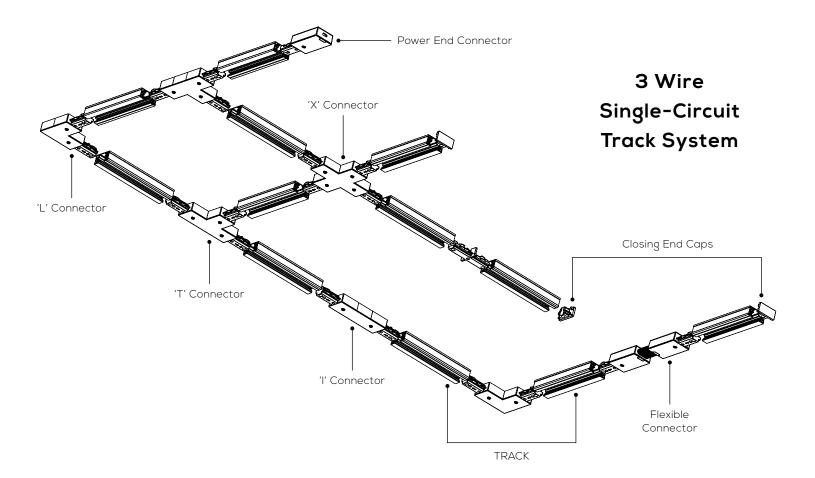

### 3 CONDUCTOR SINGLE-CIRCUIT TRACK (All measurements are in mm)

| Description            | Dimensions                                                                                                                                                                                                                                                                                                                                                                                                                                                                                                                                                                                                                                                                                                                                                                                                                                                                                                                                                                                                                                                                                                                                                                                                                                                                                                                                                                                                                                                                                                                                                                                                                                                                                                                                                                                                                                                                                                                                                                                                                                                                                                                   | Model#                              | Quantity |
|------------------------|------------------------------------------------------------------------------------------------------------------------------------------------------------------------------------------------------------------------------------------------------------------------------------------------------------------------------------------------------------------------------------------------------------------------------------------------------------------------------------------------------------------------------------------------------------------------------------------------------------------------------------------------------------------------------------------------------------------------------------------------------------------------------------------------------------------------------------------------------------------------------------------------------------------------------------------------------------------------------------------------------------------------------------------------------------------------------------------------------------------------------------------------------------------------------------------------------------------------------------------------------------------------------------------------------------------------------------------------------------------------------------------------------------------------------------------------------------------------------------------------------------------------------------------------------------------------------------------------------------------------------------------------------------------------------------------------------------------------------------------------------------------------------------------------------------------------------------------------------------------------------------------------------------------------------------------------------------------------------------------------------------------------------------------------------------------------------------------------------------------------------|-------------------------------------|----------|
| Closing End-Cap        | 35                                                                                                                                                                                                                                                                                                                                                                                                                                                                                                                                                                                                                                                                                                                                                                                                                                                                                                                                                                                                                                                                                                                                                                                                                                                                                                                                                                                                                                                                                                                                                                                                                                                                                                                                                                                                                                                                                                                                                                                                                                                                                                                           | WH: White<br>UT-RT-EC<br>BK: Black  |          |
| Power End<br>Connector | ● 89 → 106 → 106 → 106 → 106 → 106 → 106 → 106 → 106 → 106 → 106 → 106 → 106 → 106 → 106 → 106 → 106 → 106 → 106 → 106 → 106 → 106 → 106 → 106 → 106 → 106 → 106 → 106 → 106 → 106 → 106 → 106 → 106 → 106 → 106 → 106 → 106 → 106 → 106 → 106 → 106 → 106 → 106 → 106 → 106 → 106 → 106 → 106 → 106 → 106 → 106 → 106 → 106 → 106 → 106 → 106 → 106 → 106 → 106 → 106 → 106 → 106 → 106 → 106 → 106 → 106 → 106 → 106 → 106 → 106 → 106 → 106 → 106 → 106 → 106 → 106 → 106 → 106 → 106 → 106 → 106 → 106 → 106 → 106 → 106 → 106 → 106 → 106 → 106 → 106 → 106 → 106 → 106 → 106 → 106 → 106 → 106 → 106 → 106 → 106 → 106 → 106 → 106 → 106 → 106 → 106 → 106 → 106 → 106 → 106 → 106 → 106 → 106 → 106 → 106 → 106 → 106 → 106 → 106 → 106 → 106 → 106 → 106 → 106 → 106 → 106 → 106 → 106 → 106 → 106 → 106 → 106 → 106 → 106 → 106 → 106 → 106 → 106 → 106 → 106 → 106 → 106 → 106 → 106 → 106 → 106 → 106 → 106 → 106 → 106 → 106 → 106 → 106 → 106 → 106 → 106 → 106 → 106 → 106 → 106 → 106 → 106 → 106 → 106 → 106 → 106 → 106 → 106 → 106 → 106 → 106 → 106 → 106 → 106 → 106 → 106 → 106 → 106 → 106 → 106 → 106 → 106 → 106 → 106 → 106 → 106 → 106 → 106 → 106 → 106 → 106 → 106 → 106 → 106 → 106 → 106 → 106 → 106 → 106 → 106 → 106 → 106 → 106 → 106 → 106 → 106 → 106 → 106 → 106 → 106 → 106 → 106 → 106 → 106 → 106 → 106 → 106 → 106 → 106 → 106 → 106 → 106 → 106 → 106 → 106 → 106 → 106 → 106 → 106 → 106 → 106 → 106 → 106 → 106 → 106 → 106 → 106 → 106 → 106 → 106 → 106 → 106 → 106 → 106 → 106 → 106 → 106 → 106 → 106 → 106 → 106 → 106 → 106 → 106 → 106 → 106 → 106 → 106 → 106 → 106 → 106 → 106 → 106 → 106 → 106 → 106 → 106 → 106 → 106 → 106 → 106 → 106 → 106 → 106 → 106 → 106 → 106 → 106 → 106 → 106 → 106 → 106 → 106 → 106 → 106 → 106 → 106 → 106 → 106 → 106 → 106 → 106 → 106 → 106 → 106 → 106 → 106 → 106 → 106 → 106 → 106 → 106 → 106 → 106 → 106 → 106 → 106 → 106 → 106 → 106 → 106 → 106 → 106 → 106 → 106 → 106 → 106 → 106 → 106 → 106 → 106 → 106 → 106 → 106 → 106 → 106 → 106 → 106 → 106 → 106 → 106 → 106 → 106 → 106 → 106 → 106 → 106 → 106 → 106 → 106 → 106 | WH: White<br>UT-RT-PS<br>BK: Black  |          |
| "I" Connector          | 102                                                                                                                                                                                                                                                                                                                                                                                                                                                                                                                                                                                                                                                                                                                                                                                                                                                                                                                                                                                                                                                                                                                                                                                                                                                                                                                                                                                                                                                                                                                                                                                                                                                                                                                                                                                                                                                                                                                                                                                                                                                                                                                          | WH: White<br>UT-RT-ICS<br>BK: Black |          |
| "L" Connector          | 108 • as                                                                                                                                                                                                                                                                                                                                                                                                                                                                                                                                                                                                                                                                                                                                                                                                                                                                                                                                                                                                                                                                                                                                                                                                                                                                                                                                                                                                                                                                                                                                                                                                                                                                                                                                                                                                                                                                                                                                                                                                                                                                                                                     | WH: White<br>UT-RT-LC<br>BK: Black  |          |
| "T" Connector          | 108 35<br>0 35<br>105                                                                                                                                                                                                                                                                                                                                                                                                                                                                                                                                                                                                                                                                                                                                                                                                                                                                                                                                                                                                                                                                                                                                                                                                                                                                                                                                                                                                                                                                                                                                                                                                                                                                                                                                                                                                                                                                                                                                                                                                                                                                                                        | WH: White<br>UT-RT-TC<br>BK: Black  |          |
| "X" Connector          | 9 25 105 180                                                                                                                                                                                                                                                                                                                                                                                                                                                                                                                                                                                                                                                                                                                                                                                                                                                                                                                                                                                                                                                                                                                                                                                                                                                                                                                                                                                                                                                                                                                                                                                                                                                                                                                                                                                                                                                                                                                                                                                                                                                                                                                 | WH: White<br>UT-RT-XC<br>BK: Black  |          |
| Flexible Connector     | 250                                                                                                                                                                                                                                                                                                                                                                                                                                                                                                                                                                                                                                                                                                                                                                                                                                                                                                                                                                                                                                                                                                                                                                                                                                                                                                                                                                                                                                                                                                                                                                                                                                                                                                                                                                                                                                                                                                                                                                                                                                                                                                                          | WH: White<br>UT-RT-FC<br>BK: Black  |          |
| Mini "I" Connector     | 78 35                                                                                                                                                                                                                                                                                                                                                                                                                                                                                                                                                                                                                                                                                                                                                                                                                                                                                                                                                                                                                                                                                                                                                                                                                                                                                                                                                                                                                                                                                                                                                                                                                                                                                                                                                                                                                                                                                                                                                                                                                                                                                                                        | WH: White<br>UT-RT-IC<br>BK: Black  |          |

### WIRING DIAGRAM

Updated-2024-03 Page 7