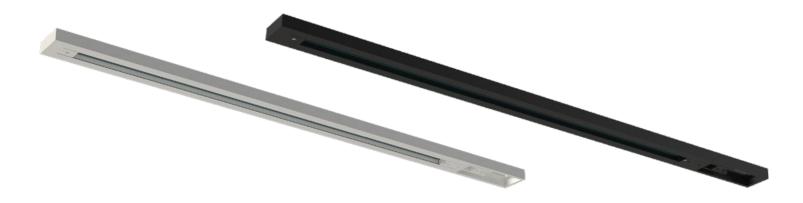

### **3 CONDUCTOR SINGLE-CIRCUIT TRACK**

(All measurements are in mm)

| Description | Dimensions    | Model#                              | Quantity |
|-------------|---------------|-------------------------------------|----------|
| 2 ft Track  | 34.4 L = 2 ft | WH: White<br>UT-RT-2FT<br>BK: Black |          |
| 4 ft Track  | 34.4 L = 4 ft | WH: White<br>UT-RT-4FT<br>BK: Black |          |
| 8 ft Track  | 34.4 L = 8 ft | WH: White<br>UT-RT-8FT<br>BK: Black |          |