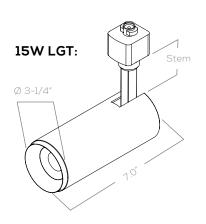

### HIGH LUMEN PACKAGE

| Input Voltage     | 120VAC                                                                            | 120VAC                              |  |
|-------------------|-----------------------------------------------------------------------------------|-------------------------------------|--|
| Power Consumption | 15W                                                                               | 25W                                 |  |
| Delivered Lumens  | 1,500 Lm ± 10%                                                                    | 2,500 Lm ± 10%                      |  |
| Dimensions        | Ø: 3-1/4" x L: 7.0"                                                               | Ø: 3-1/4" x L: 7.0"                 |  |
| Stem Length       | Vertical 1-1/4"   Horizontal 1-3/4"                                               | Vertical 1-1/4"   Horizontal 1-3/4" |  |
| Weight            | 1.20lbs 1.20lbs                                                                   |                                     |  |
| Beam Angles       | Standard 40°   Optional 25°   Optional 60° Standard 40°   Optional 25°   Optional |                                     |  |

All dimensions are approximate, please acquire product sample(s) for exact size / IES and Revit files are available at utechnology.ca