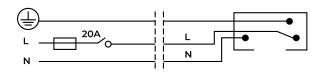

| WH: White<br>UT-RT-IC<br>BK: Black  |          |

### WIRING DIAGRAM



Updated-2024-03 Page 7