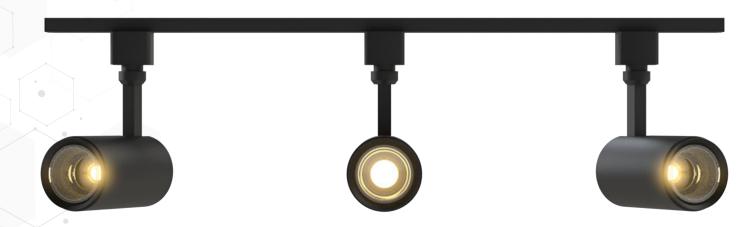

#### LED Track Lighting with Endless Versatility

Introducing the Rhythm Advanced LED Track Lighting System. Engineered to combine beautiful lighting with the flexibility and mobility of a track lighting system, all in one sleek minimalist design. This is a complete family offering both the track head fixtures, the matching track systems, and accessories.

#### Why choose the Rhythm Advanced family of products?

- A complete engineered solution for your lighting projects: Track Heads and Track System with accessories
- Two luminaire sizes in two trim colors and 5 switchable CCT options for endless versatility
- Up to 120 different product configurations
- Complimentary LGD and LGG Series Downlights are available