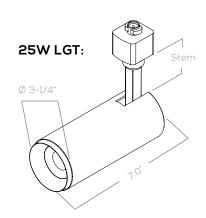

### HIGH LUMEN PACKAGE

| Input Voltage     | 120VAC                                                                            | 120VAC                              |  |
|-------------------|-----------------------------------------------------------------------------------|-------------------------------------|--|
| Power Consumption | 15W                                                                               | 25W                                 |  |
| Delivered Lumens  | 1,500 Lm ± 10%                                                                    | 2,500 Lm ± 10%                      |  |
| Dimensions        | Ø: 3-1/4" x L: 7.0"                                                               | Ø: 3-1/4" x L: 7.0"                 |  |
| Stem Length       | Vertical 1-1/4"   Horizontal 1-3/4"                                               | Vertical 1-1/4"   Horizontal 1-3/4" |  |
| Weight            | 1.20lbs 1.20lbs                                                                   |                                     |  |
| Beam Angles       | Standard 40°   Optional 25°   Optional 60° Standard 40°   Optional 25°   Optional |                                     |  |

All dimensions are approximate, please acquire product sample(s) for exact size / IES and Revit files are available at utechnology.ca