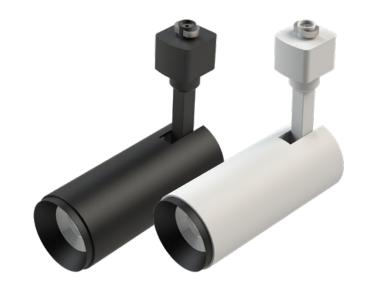

#### LED Track Lighting with Endless Versatility

Introducing the Rhythm Advanced LED Track Lighting System. Engineered to combine beautiful lighting with the flexibility and mobility of a track lighting system, all in one sleek minimalist design. This is a complete family offering both the track head fixtures, the matching track systems, and accessories.

#### Why choose the Rhythm Advanced family of products?

- A complete engineered solution for your lighting projects: Track Heads and Track System with accessories
- Two luminaire sizes in two trim colors and 5 switchable CCT options for endless versatility
- Up to 120 different product configurations
- Complimentary LGD and LGG Series Downlights are available

### **GENERAL SPECIFICATIONS:**

| Dimming      | 120VAC TRIAC                          |  |
|--------------|---------------------------------------|--|
| ССТ          | 2700K   3000K   3500K   4000K   5000K |  |
| Finish       | Black (RAL 9005)   White (RAL 9003)   |  |
| CRI          | +90   R9 +55                          |  |
| Rotation     | 350° Lateral   90° Vertical           |  |
| Rating       | Dry Location (IP20)                   |  |
| Construction | Aluminum                              |  |