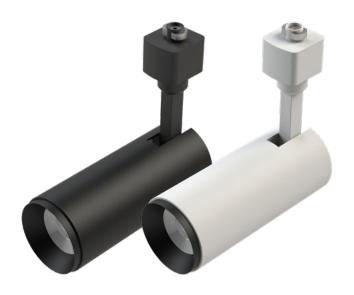

#### LED Track Lighting with Endless Versatility

Introducing the Rhythm Advanced LED Track Lighting System. Engineered to combine beautiful lighting with the flexibility and mobility of a track lighting system, all in one sleek minimalist design. This is a complete family offering both the track head fixtures, the matching track systems, and accessories.

#### Why choose the Rhythm Advanced family of products?

- A complete engineered solution for your lighting projects: Track Heads and Track System with accessories
- Two luminaire sizes in two trim colors and 5 switchable CCT options for endless versatility
- Up to 120 different product configurations
- Complimentary LGD and LGG Series Downlights are available