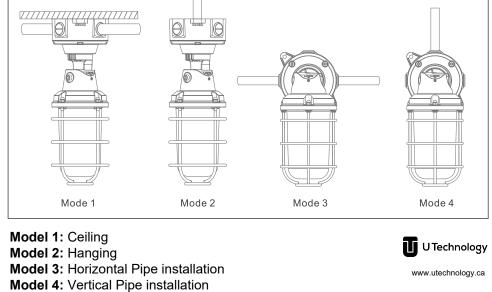

nstructed of heavy duty die-cast aluminum, making them durable and light-weight. With high transmission PC lense.

IMPORTANT SAFETY NOTICES:

This product should ONLY be installed by a licensed electrician. Follow all national and local electrical codes. WARNING: Operating Temperature is -40°to 45°C. WARNING: Product is suitable for dry and wet locations. WARNING: Turn off power before installation. WARNING: Rated voltage is 100-277VAC.



| What's in the box |       |                  |       |
|-------------------|-------|------------------|-------|
| Screw: PM5*13     | 1 pc  | Expansion screws | 3 pcs |
| Screw: PA5*40     | 3 pcs | Bend Pipe        | 1 pc  |

CCT Selectable: 3000K/4000K/5000K Watt Selectable: 15W/20W/30W

## THE FIRST INSTALL METHOD



## THE SECOND INSTALL METHOD