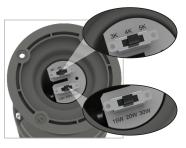

## U Technology

## **VVP SERIES**

VAPOR PROOF & VANDALISM RESISTANT FIXTURES

INSTALLATION INSTRUCTION 

VP series fixture is an ideal solution for exterior stairwells, parking garages and both heavy or light industrial applications, Featuring CCT and power switches. The housing is constructed of heavy duty die-cast aluminum, making them durable and light-weight. With high transmission PC lense.

IMPORTANT SAFETY NOTICES:

This product should ONLY be installed by a licensed electrician. Follow all national and local electrical codes. WARNING: Operating Temperature is -40°to 45°C. WARNING: Product is suitable for dry and wet locations. WARNING: Turn off power before installation. WARNING: Rated voltage is 100-277VAC.



| What's in the box |       |                  |       |
|-------------------|-------|------------------|-------|
| Screw: PM5*13     | 1 pc  | Expansion screws | 3 pcs |
| Screw: PA5*40     | 3 pcs | Bend Pipe        | 1 pc  |

CCT Selectable: 3000K/4000K/5000K Watt Selectable: 15W/20W/30W

## THE FIRST INSTALL METHOD



## THE SECOND INSTALL METHOD