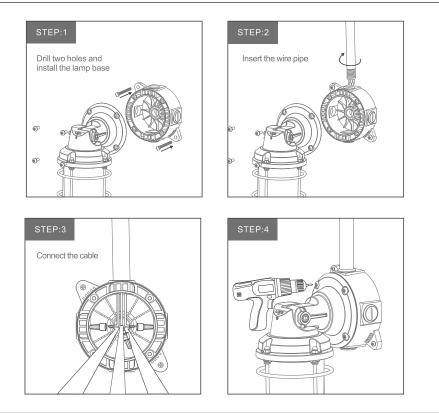

power switches. The housing is constructed of heavy duty die-cast aluminum, making them durable and light-weight. With high transmission PC lense.

IMPORTANT SAFETY NOTICES:

This product should ONLY be installed by a licensed electrician. Follow all national and local electrical codes. WARNING: Operating Temperature is -40°to 45°C. WARNING: Product is suitable for dry and wet locations. WARNING: Turn off power before installation. WARNING: Rated voltage is 100-277VAC.



| What's in the box |       |                  |       |
|-------------------|-------|------------------|-------|
| Screw: PM5*13     | 1 pc  | Expansion screws | 3 pcs |
| Screw: PA5*40     | 3 pcs | Bend Pipe        | 1 pc  |

CCT Selectable: 3000K/4000K/5000K Watt Selectable: 15W/20W/30W

## THE FIRST INSTALL METHOD



## THE SECOND INSTALL METHOD