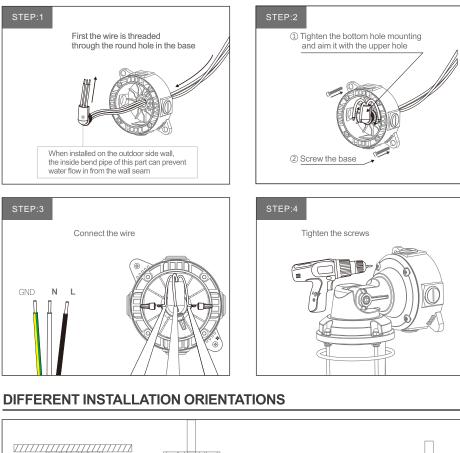

constructed of heavy duty die-cast aluminum, making them durable and light-weight. With high transmission PC lense.

IMPORTANT SAFETY NOTICES:

This product should ONLY be installed by a licensed electrician. Follow all national and local electrical codes. WARNING: Operating Temperature is -40°to 45°C. WARNING: Product is suitable for dry and wet locations. WARNING: Turn off power before installation. WARNING: Rated voltage is 100-277VAC.



| What's in the box |       |                  |       |
|-------------------|-------|------------------|-------|
| Screw: PM5*13     | 1 pc  | Expansion screws | 3 pcs |
| Screw: PA5*40     | 3 pcs | Bend Pipe        | 1 pc  |

CCT Selectable: 3000K/4000K/5000K Watt Selectable: 15W/20W/30W

## THE FIRST INSTALL METHOD



## THE SECOND INSTALL METHOD