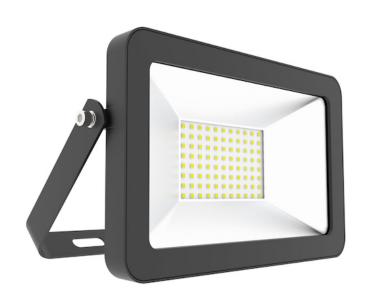

## **FLD Series**

## LED FLOOD ULTRA THIN

| Part#   | UT-FLD-150W-50K |
|---------|-----------------|
| Project |                 |
| Туре    |                 |

U Technology's FLD is a mixed-use LED Flood lighting system perfect for high ceiling applications. The fixtures have a Lumen output of over 18,000 and are IP65 rated for protection from dust and moisture. With a powder-coated die cast aluminum construction and carefully designed LED technology, the FLD lights are exceptionally durable, highly-efficient, and extremely long lasting.

## **PRODUCT SPECIFICATIONS:**

| Input Voltage     | 120V AC 50/60Hz                  |
|-------------------|----------------------------------|
| Power Consumption | 150W                             |
| Lumen Output      | 18,000 (± 10%)                   |
| Temperature       | -40°C to +55°C                   |
| Construction      | Die-cast Aluminum Tempered Glass |
| Installation      | Surface mount                    |
| Beam Angle        | 120°                             |

| Projected Lifespan | +50,000 hours              |
|--------------------|----------------------------|
| Dimensions         | L: 14"   W: 9.5"   D: 1.6" |
| Weight             | 6.6lbs                     |
| Power Factor       | +93%                       |
| ССТ                | 5000K                      |
| Rating             | Wet location (IP65)        |
| Certification      | cUL to CSA Standards       |
| Warranty           | 5 years                    |